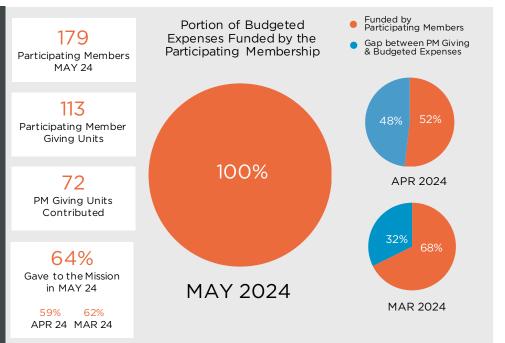

# Giving by our Participating Members Participating

Members are our committed core who have completed the Loading Dock class and resolved to financially invest in the mission of Warehouse 242.

Our goal is to have 100% participation in funding the mission.

A Participating Member unit is an individual or a couple.