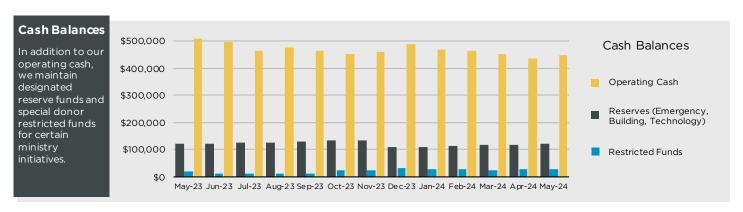

## Financial Snapshot for the Participating Members MAY 2024

### Giving to the Mission

In order to fund the Warehouse 242 mission in 2023-2024, our Elders have established an expense budget net of other income of \$794,000.



# Giving by our Participating Members Participating

Members are our committed core who have completed the Loading Dock class and resolved to financially invest in the mission of Warehouse 242.

Our goal is to have 100% participation in funding the mission.

A Participating Member unit is an individual or a couple.



#### **Cash Flow**

Our goal is to have monthly giving meet or exceed our monthly budgeted expenses.





## Financial Snapshot Expanded Information MAY 2024





#### FOUR-YEAR ATTENDANCE TRENDS / AVERAGE ADULT ATTENDANCE BY MONTH



NOTE: JAN 2021 AND FEB 2021 NOT PRESENTED DUE TO COVID IMPACT