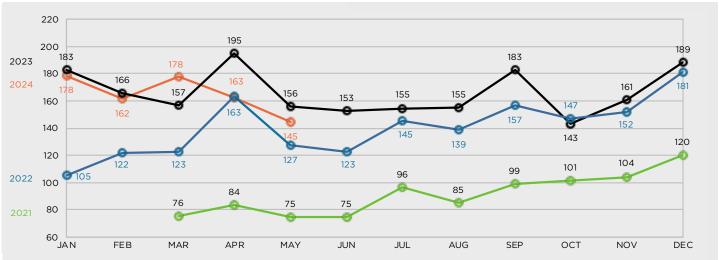

#### FOUR-YEAR ATTENDANCE TRENDS / AVERAGE ADULT ATTENDANCE BY MONTH

NOTE: JAN 2021 AND FEB 2021 NOT PRESENTED DUE TO COVID IMPACT