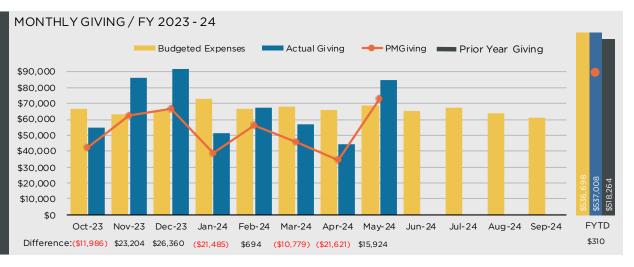

### Giving to the Mission

In order to fund the Warehouse 242 mission in 2023-2024, our Elders have established an expense budget net of other income of \$794,000.

#### **Cash Flow**

Our goal is to have monthly giving meet or exceed our monthly budgeted expenses.