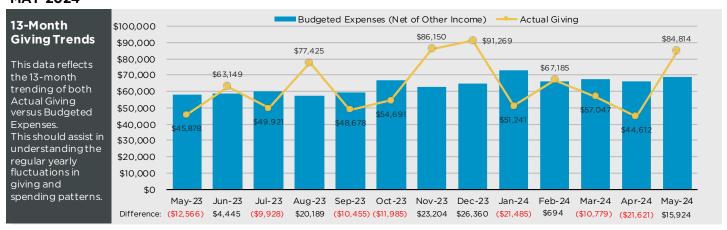

### Giving to the Mission

In order to fund the Warehouse 242 mission in 2023-2024, our Elders have established an expense budget net of other income of \$794,000.