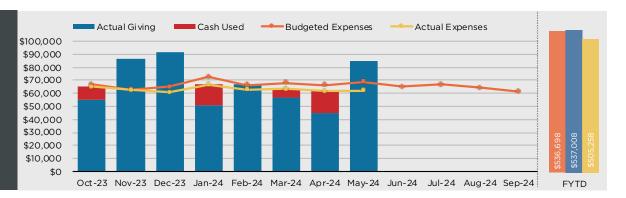

#### **Cash Flow**

Our goal is to have monthly giving meet or exceed our monthly budgeted expenses.